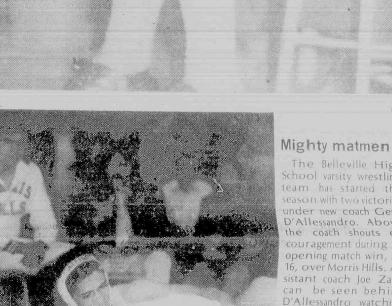

#### Mighty matmen

The Belleville High School Varsity wrestling team has started the season with two victories under new coach Gene D'Allessandro. Above, the coach shouts encouragement during the opening match win, 26-16, over Morris Hills. Assistant coach Joe Zarra can be seen behind D'Allessandro watching nervously. At left, Ed Lijo grapples with a Hiller tangler. The Bellboy scored a superior win, 10-0 over Matterson. Below, Bob Freda goes head to head against his opponent in the open-ing meet of week. The BHS grappler led for most of his match but was caught and pinned in the closing seconds. Freda picked up his first win against Becton wrestler Sal Grasso last